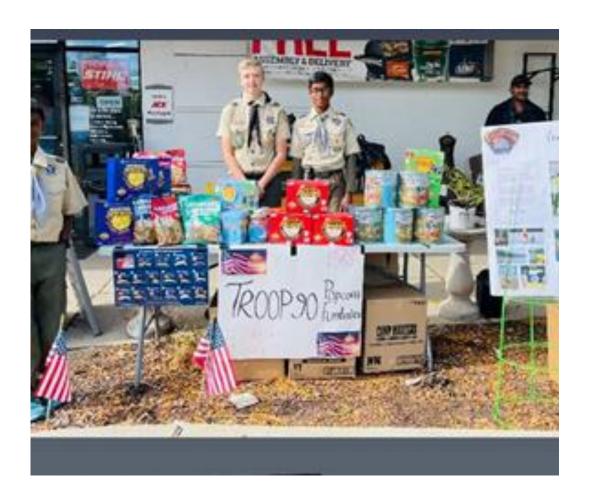

#### **DISPLAY & SELLING TIPS**

- No price signs
  - Showing prices can cause people to trade down looking for the least expensive products
- Keep the selling shifts short for Scouts if you can
  - Most Scouts can focus for about three hours and parents will appreciate the shorter time commitment
- Always locate near the exit of the store, not near the entrance
  - It is easier to say "Get me on the way out" when going into the store
  - Some people would rather not carry the item into the store while they are shopping
- Large displays sell more products than smaller displays
- DO NOT sell the popcorn in any quantity other than the way it is packaged

# SHOW & SELL DAY

- Sweep the selling area
- A Facebook or Instagram Live
- Ask if you can hang banners, pass out flyers, and put up signs.
- By using the CAMP MASTERS App, you can take credit/debit card payments
- Bring small bills to make change
- Build an appealing display
  - Bring the unit flag or a poster identifying the unit # and town
  - Using the cartons and/or a table
  - No chairs
- Make sure the Scouts are in their uniforms
- Let the Scouts do the selling
- The Scouts should make eye contact with the customer and approach them carrying one of the \$25 products.