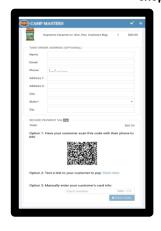

# SHOW & SELL DAY

- Sweep the selling area
- A Facebook or Instagram Live
- Ask if you can hang banners, pass out flyers, and put up signs.
- By using the CAMP MASTERS App, you can take credit/debit card payments
- Bring small bills to make change
- Build an appealing display
  - Bring the unit flag or a poster identifying the unit # and town
  - Using the cartons and/or a table
  - No chairs
- Make sure the Scouts are in their uniforms
- Let the Scouts do the selling
- The Scouts should make eye contact with the customer and approach them carrying one of the \$25 products.