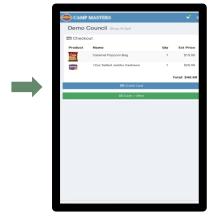

# SHOW & SELL DAY

- Sweep the selling area
- A Facebook or Instagram Live
- Ask if you can hang banners, pass out flyers, and put up signs.
- By using the CAMP MASTERS App, you can take credit/debit card payments
- Bring small bills to make change
- Build an appealing display
  - Bring the unit flag or a poster identifying the unit # and town
  - Using the cartons and/or a table
  - No chairs
- Make sure the Scouts are in their uniforms
- Let the Scouts do the selling
- The Scouts should make eye contact with the customer and approach them carrying one of the \$25 products.