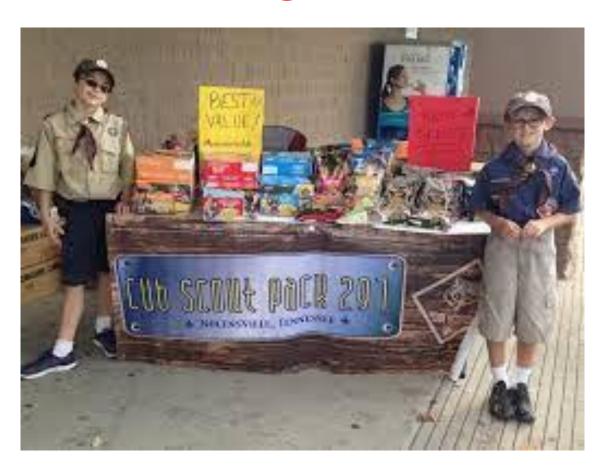

#### **DISPLAY & SELLING TIPS**

- No price signs
  - Showing prices can cause people to trade down looking for the least expensive products
- Keep the selling shifts short for Scouts if you can
  - Most Scouts can focus for about three hours and parents will appreciate the shorter time commitment
- Always locate near the exit of the store, not near the entrance
  - It is easier to say "Get me on the way out" when going into the store
  - Some people would rather not carry the item into the store while they are shopping
- Large displays sell more products than smaller displays
- DO NOT sell the popcorn in any quantity other than the way it is packaged

# SHOW & SELL DAY

- Sweep the selling area
- A Facebook or Instagram Live
- Ask if you can hang banners, pass out flyers, and put up signs.
- By using the CAMP MASTERS App, you can take credit/debit card payments
- Bring small bills to make change
- Build an appealing display
  - Bring the unit flag or a poster identifying the unit # and town
  - Using the cartons and/or a table
  - No chairs
- Make sure the Scouts are in their uniforms
- Let the Scouts do the selling
- The Scouts should make eye contact with the customer and approach them carrying one of the \$25 products.