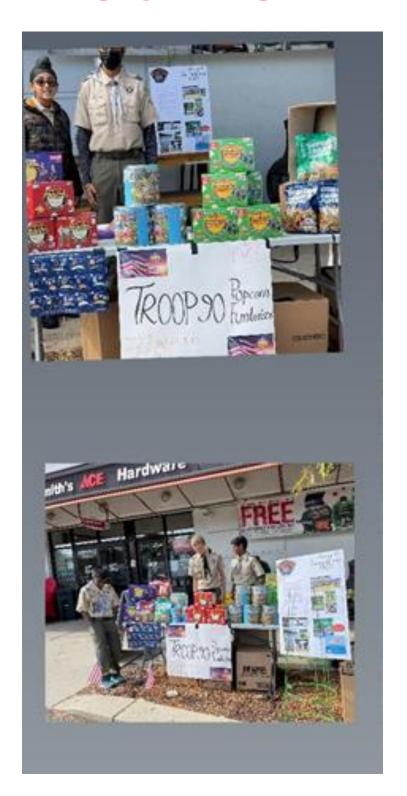

#### **DISPLAY & SELLING TIPS**

- No price signs
  - Showing prices can cause people to trade down looking for the least expensive products
- Keep the selling shifts short for Scouts if you can
  - Most Scouts can focus for about three hours and parents will appreciate the shorter time commitment
- Always locate near the exit of the store, not near the entrance
  - It is easier to say "Get me on the way out" when going into the store
  - Some people would rather not carry the item into the store while they are shopping
- Large displays sell more products than smaller displays
- DO NOT sell the popcorn in any quantity other than the way it is packaged

# SHOW & SELL DAY

- Sweep the selling area
- A Facebook or Instagram Live
- Ask if you can hang banners, pass out flyers, and put up signs.
- By using the CAMP MASTERS App, you can take credit/debit card payments
- Bring small bills to make change
- Build an appealing display
  - Bring the unit flag or a poster identifying the unit # and town
  - Using the cartons and/or a table
  - No chairs
- Make sure the Scouts are in their uniforms
- Let the Scouts do the selling
- The Scouts should make eye contact with the customer and approach them carrying one of the \$25 products.