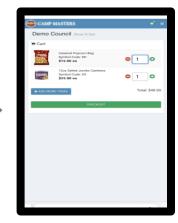

# SHOW & SELL DAY

- Sweep the selling area
- A Facebook or Instagram Live
- Ask if you can hang banners, pass out flyers, and put up signs.
- By using the CAMP MASTERS App, you can take credit/debit card payments
- Bring small bills to make change
- Build an appealing display
  - Bring the unit flag or a poster identifying the unit # and town
  - Using the cartons and/or a table
  - No chairs
- Make sure the Scouts are in their uniforms
- Let the Scouts do the selling
- The Scouts should make eye contact with the customer and approach them carrying one of the \$25 products.