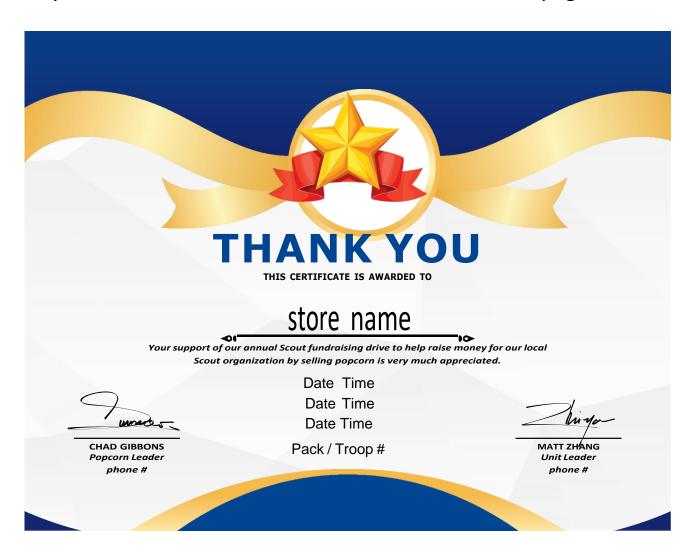

Some locations have several different managers. The manager that may have approved your Show and Sell Sale, may not be working on that day. When your date(s) are confirmed, it is recommended to present this certificate to the manager. Suggest that he display it in a location where other managers can view it.

If you double-click on the image, it will open in Word, complete the important info, Save, and Print.

Or you can download the Word doc, from the link on page 19.