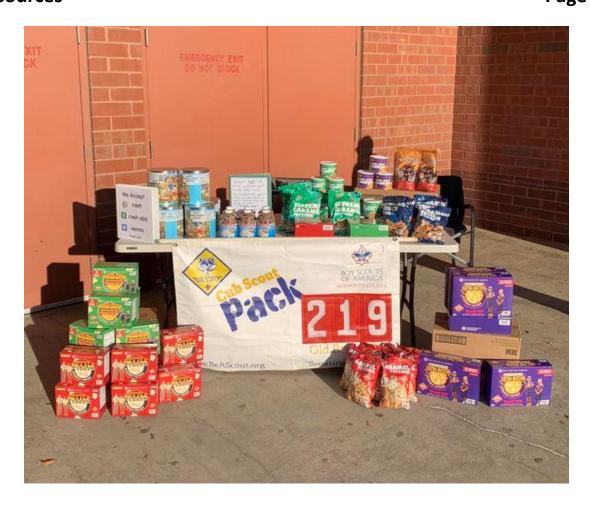

#### **DISPLAY & SELLING TIPS**

- No price signs
  - Showing prices can cause people to trade down looking for the least expensive products
- Keep the selling shifts short for Scouts if you can
  - Most Scouts can focus for about three hours and parents will appreciate the shorter time commitment
- Always locate near the exit of the store, not near the entrance
  - It is easier to say "Get me on the way out" when going into the store
  - Some people would rather not carry the item into the store while they are shopping
- Large displays sell more products than smaller displays
- DO NOT sell the popcorn in any quantity other than the way it is packaged

# SHOW & SELL DAY

- Sweep the selling area
- A Facebook or Instagram Live
- Ask if you can hang banners, pass out flyers, and put up signs.
- By using the CAMP MASTERS App, you can take credit/debit card payments
- Bring small bills to make change
- Build an appealing display
  - Bring the unit flag or a poster identifying the unit # and town
  - Using the cartons and/or a table
  - No chairs
- Make sure the Scouts are in their uniforms
- Let the Scouts do the selling
- The Scouts should make eye contact with the customer and approach them carrying one of the \$25 products.