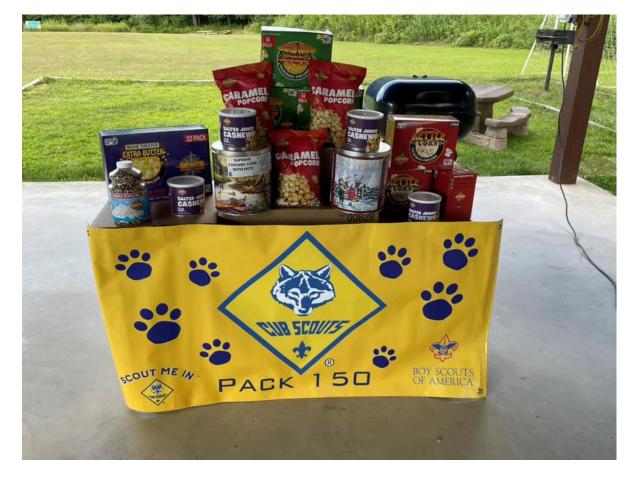

## **NOT SURE WHAT TO ORDER**

| Note: these are only suggestions, to give you a good mix and proper display. Contact your district kernel with any questions. Remember — we keep extra inventory at the Council office in Morganville. If you are running low on a particular product(s) let us know as soon as possible and we can make it available for you to pick up. A neat, full display is important. Some of these quantities may seem high, they are a good start and may cover more then one sale location. |                               | 3-Way Cheesy Tin | 22pk Movie Theater Extra Butter Microwave Popcorn | Supreme Caramel w/Almonds, Pecans & Cashews | Cinnamon Crunch Bag | Classic Trail Mix | Salted Jumbo Cashews | 14pk Extra Buttery Roasted Summer Com MW | White Cheddar Cheese | Honey Roasted Peanuts | 12pk Kettle Com Microwave Popcorn | Purple Popping Corn Jar | 6pk Microwave Popcorn | Caramel Popcorn Bag | Total Cases Ordered | Total Value of Order |
|---------------------------------------------------------------------------------------------------------------------------------------------------------------------------------------------------------------------------------------------------------------------------------------------------------------------------------------------------------------------------------------------------------------------------------------------------------------------------------------|-------------------------------|------------------|---------------------------------------------------|---------------------------------------------|---------------------|-------------------|----------------------|------------------------------------------|----------------------|-----------------------|-----------------------------------|-------------------------|-----------------------|---------------------|---------------------|----------------------|
|                                                                                                                                                                                                                                                                                                                                                                                                                                                                                       | Item Retail                   | \$40             | \$30                                              | \$25                                        | \$20                | \$25              | \$25                 | \$20                                     | \$20                 | \$20                  | \$20                              | \$15                    | \$10                  | \$15                |                     |                      |
|                                                                                                                                                                                                                                                                                                                                                                                                                                                                                       | Items / Case<br>Retail / Case | 1<br>\$40        | 6<br>\$180                                        | 8<br>\$200                                  | 8<br>\$160          | 8<br>\$200        | 12<br>\$300          | 8<br>\$160                               | 8<br>\$160           | 12<br>\$240           | 8<br>\$160                        | 6<br>\$90               | 8<br>\$80             | 12<br>\$180         |                     |                      |
| Suggested order based on store size, traffic, display space                                                                                                                                                                                                                                                                                                                                                                                                                           | netall/ case                  | <b>940</b>       | J100                                              | <b>J200</b>                                 | <b>\$100</b>        | J200              | <b>J300</b>          | J100                                     | J100                 | <b>J240</b>           | J100                              | <b>J</b> 50             | ÇÖÜ                   | J180                |                     |                      |
|                                                                                                                                                                                                                                                                                                                                                                                                                                                                                       | Cases                         | 1                | 2                                                 | 2                                           | 2                   | 2                 | 2                    | 2                                        | 2                    | 2                     | 2                                 | 2                       | 2                     | 3                   | 20                  | ¢4.440               |
| Smaller size store - lower traffic, small display space.                                                                                                                                                                                                                                                                                                                                                                                                                              | Retail Value                  | \$40             | \$360                                             | \$400                                       | \$320               | \$400             | \$600                | \$320                                    | \$320                | \$480                 | \$320                             | \$180                   | \$160                 | \$540               | 26                  | \$4,440              |
| Medium size store - moderate traffic, good display.                                                                                                                                                                                                                                                                                                                                                                                                                                   | Cases                         | 1                | 2                                                 | 2                                           | 2                   | 3                 | 2                    | 3                                        | 3                    | 2                     | 3                                 | 3                       | 2                     | 3                   | 31                  | \$5,210              |
|                                                                                                                                                                                                                                                                                                                                                                                                                                                                                       | Retail Value                  | \$40             | \$360                                             | \$400                                       | \$320               | \$600             | \$600                | \$480                                    | \$480                | \$480                 | \$480                             | \$270                   | \$160                 | \$540               |                     |                      |
| Large size store - high traffic, dual exits, great display.                                                                                                                                                                                                                                                                                                                                                                                                                           | Cases<br>Retail Value         | 2<br>\$80        | 3<br>\$540                                        | 3<br>\$600                                  | 3<br>\$480          | 4<br>\$800        | 3<br>\$900           | 3<br>\$480                               | 4<br>\$640           | 3<br>\$720            | 3<br>\$480                        | 3<br>\$270              | 2<br>\$160            | 4<br>\$720          | 40                  | \$6,870              |