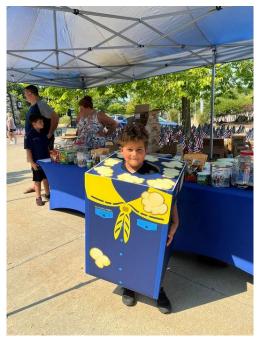

# SHOW & SELL DAY

- Sweep the selling area
- A Facebook or Instagram Live
- Ask if you can hang banners, pass out flyers, and put up signs.
- By using the CAMP MASTERS App, you can take credit/debit card payments
- Bring small bills to make change
- Build an appealing display
  - Bring the unit flag or a poster identifying the unit # and town
  - Using the cartons and/or a table
  - No chairs
- Make sure the Scouts are in their uniforms
- Let the Scouts do the selling
- The Scouts should make eye contact with the customer and approach them carrying one of the \$25 products.