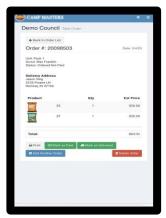

# SHOW & SELL DAY

- Sweep the selling area
- A Facebook or Instagram Live
- Ask if you can hang banners, pass out flyers, and put up signs.
- By using the CAMP MASTERS App, you can take credit/debit card payments
- Bring small bills to make change
- Build an appealing display
  - Bring the unit flag or a poster identifying the unit # and town
  - Using the cartons and/or a table
  - No chairs
- Make sure the Scouts are in their uniforms
- Let the Scouts do the selling
- The Scouts should make eye contact with the customer and approach them carrying one of the \$25 products.