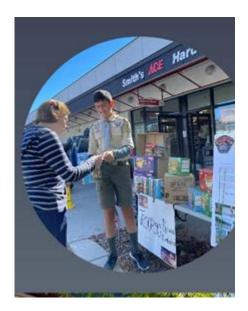

# SHOW & SELL DAY

- Sweep the selling area
- A Facebook or Instagram Live
- Ask if you can hang banners, pass out flyers, and put up signs.
- By using the CAMP MASTERS App, you can take credit/debit card payments
- Bring small bills to make change
- Build an appealing display
  - Bring the unit flag or a poster identifying the unit # and town
  - Using the cartons and/or a table
  - No chairs
- Make sure the Scouts are in their uniforms
- Let the Scouts do the selling
- The Scouts should make eye contact with the customer and approach them carrying one of the \$25 products.

#### What to say

- "Hi! My name is \_\_\_\_\_\_. I'm in Pack / Troop / Crew \_\_\_\_\_, from (town) \_\_\_\_\_. Would you like to support my Scouting program? We are selling this delicious popcorn. Will you help us?"
- "Thank You" even if they don't make a purchase
- Be specific on what the money is to be used for. People will be more willing to purchase if they know where the money is going to be used for
- Sweep the selling area