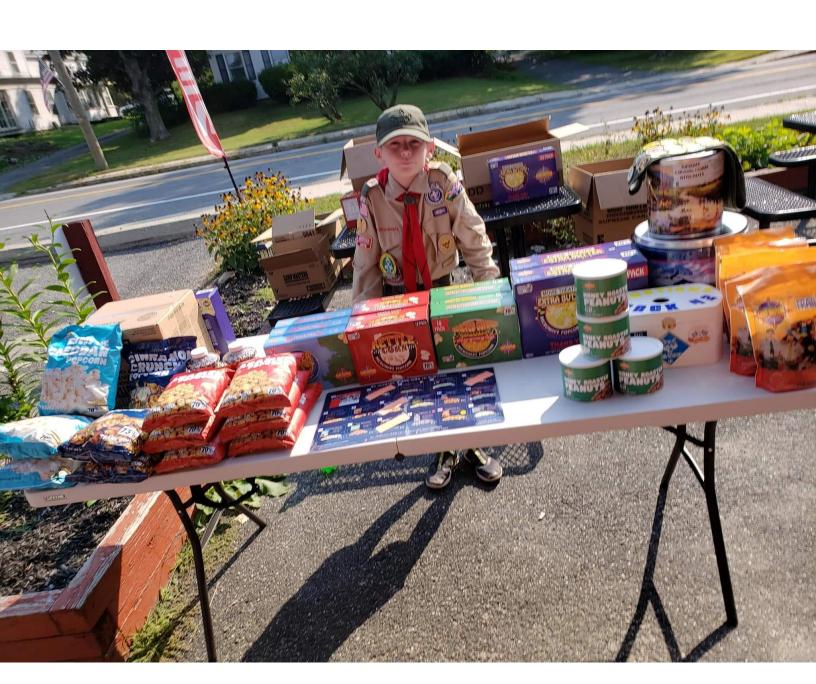

#### **DISPLAY & SELLING TIPS**

- No price signs
  - Showing prices can cause people to trade down looking for the least expensive products
- Keep the selling shifts short for Scouts if you can
  - Most Scouts can focus for about three hours and parents will appreciate the shorter time commitment
- Always locate near the exit of the store, not near the entrance
  - It is easier to say "Get me on the way out" when going into the store
  - Some people would rather not carry the item into the store while they are shopping
- Large displays sell more products than smaller displays
- DO NOT sell the popcorn in any quantity other than the way it is packaged

# SHOW & SELL DAY

- Sweep the selling area
- A Facebook or Instagram Live
- Ask if you can hang banners, pass out flyers, and put up signs.
- By using the CAMP MASTERS App, you can take credit/debit card payments
- Bring small bills to make change
- Build an appealing display
  - Bring the unit flag or a poster identifying the unit # and town
  - Using the cartons and/or a table
  - No chairs
- Make sure the Scouts are in their uniforms
- Let the Scouts do the selling
- The Scouts should make eye contact with the customer and approach them carrying one of the \$25 products.