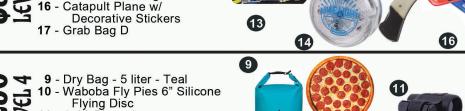

**Decorative Stickers 17** - Grab Bag D

11 - 4x30 Binoculars 12 - Stuffed Animal w 12 - Stuffed Animal w/ BSA® Branding

5 - Knife/Fork/Spoon Combo w/ Bottle Opener

Cinch Backpack w/ BSA® Branding Assorted Colors 3 Watt-200 Lumen COB LED

Headlamp - Watch/Pedometer **Assorted Colors** 

 ↑ - Fire Starter 2 - Carabiner w/ BSA® Branding
3 - Compass Thermometer Whistle
4 - Pop Up Phone Stand Holder
(Phone not Included)

0.1 - Popcorn Sale Patch