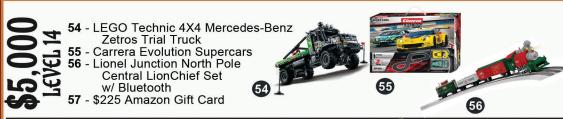

# CHOOSE A PRIZE AND GO FOR IT!

Scouts can qualify for BOTH standard prizes ( ) AND an additional CAMP MASTERS High Achiever Prize

42

50 - Adventure Camp Package 51 - Dart Zone Pro MK 3 52 - LEGO Star Wars The Justifier 53 - \$150 Amazon Gift Card