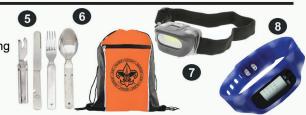

Headlamp - Watch/Pedometer **Assorted Colors** 

 ↑ - Fire Starter 2 - Carabiner w/ BSA® Branding
3 - Compass Thermometer Whistle
4 - Pop Up Phone Stand Holder
(Phone not Included)

0.1 - Popcorn Sale Patch