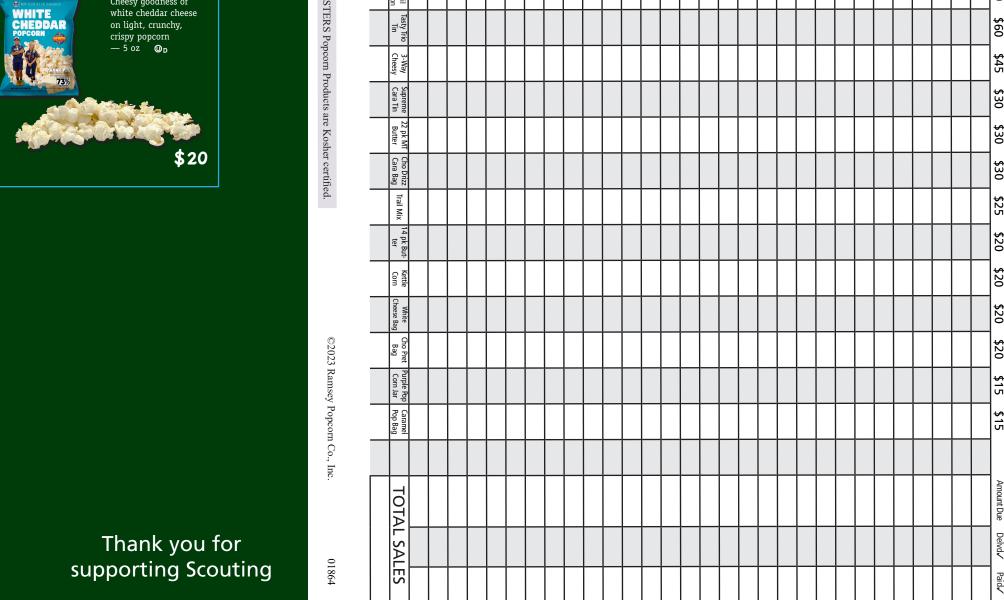

# ON AVERAGE 73% GOES TO SCOUTING

Popcorn weight is measured in ounces. Volume of tins is measured in gallons.

\*\* Some popcorn varieties are lighter than others.

\$50 Mil

Caramel Pop Bag