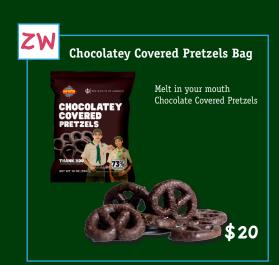

ired and a Whittling Chip or Totin' Chip to order a knife.
- All prizes will ship to your Unit Leader
- 7) If a prize is no longer available a substitute of equal or greater value will be shipped.
- (8) Turn in your prize order with your popcorn order



Have fun selling! Use the following script to MAXIMIZE your sales. "Hi Sir / Ma'am, my name is

. I'm a Scout with Pack/Troop #\_\_\_\_\_. We're selling popcorn to help raise money for our Pack/Troop.

You can help us by trying some of our delicious popcorn. You'll help us, won't you?"

### Adventure is Calling

## **CAMP MASTERS**

CHALLENGE DON'T MISS ALL





Facebook.com/groups/campmastersunitsparentsandscouts

Challenges will be released on Facebook with chances to win Big giveaways

# ON AVERAGE 73% GOES TO SCOUTING

























Popcorn weight is measured in ounces. Volume of tins is measured in gallons.

\*\* Some popcorn varieties are lighter than others.



\$50 Mil

Caramel Pop Bag