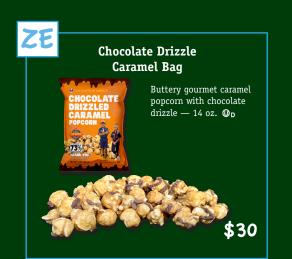

ssion required and a Whittling Chip or Totin' Chip to order a knife.
- All prizes will ship to your Unit Leader
- 7) If a prize is no longer available a substitute of equal or greater value will be shipped.
- (8) Turn in your prize order with your popcorn order



Have fun selling! Use the following script to MAXIMIZE your sales. "Hi Sir / Ma'am, my name is

. I'm a Scout with Pack/Troop #\_\_\_\_\_. We're selling popcorn to help raise money for our Pack/Troop.

You can help us by trying some of our delicious popcorn. You'll help us, won't you?"

### Adventure is Calling

## **CAMP MASTERS**

CHALLENGE DON'T MISS ALL





Facebook.com/groups/campmastersunitsparentsandscouts

Challenges will be released on Facebook with chances to win Big giveaways

# ON AVERAGE 73% GOES TO SCOUTING

























Popcorn weight is measured in ounces. Volume of tins is measured in gallons.

\*\* Some popcorn varieties are lighter than others.



\$50 Mil

Caramel Pop Bag