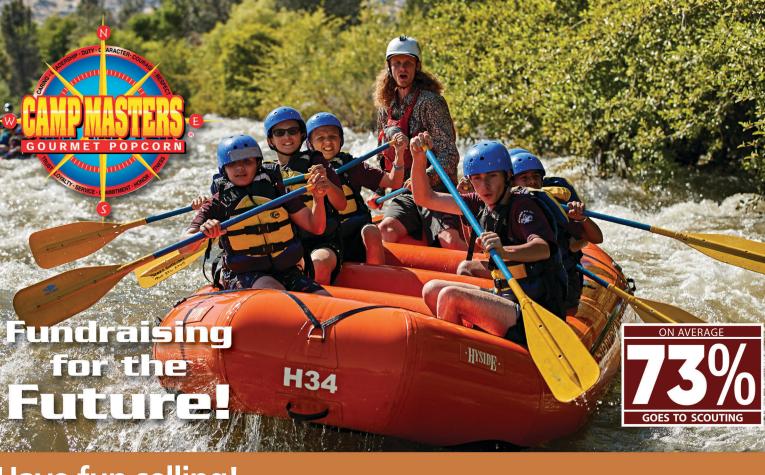

# ON AVERAGE 73% GOES TO SCOUTING

Popcorn weight is measured in ounces. Volume of tins is measured in gallons.

\*\* Some popcorn varieties are lighter than others.

\$50 Mil

Caramel Pop Bag